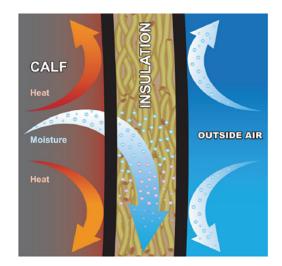

## RESEARCH-SUPPORTED FEATURES AND BENEFITS

Proprietary insulation that wicks moisture away from the calf

• Provides superior thermal capabilities for warmth and reduces calf dampness

The outer shell has a double row of high density stitching and is made of high strength polyester with a urethane backing.

Water resistant and durable in harsh conditions

A smooth, quilted inner lining

Provides maximum comfort for the calf

Adjustable VELCRO® Brand brisket strap and quick release, elastic leg straps with heavy-duty plastic buckles