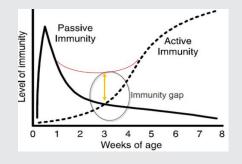

#### WHEN TO USE

First 21 is designed specifically to assist in bridging the critical immunity gap that occurs between the time when a calf is relying on antibodies provided from colostrum replacer or maternal colostrum until its own immune system is developed at one to two months of age.