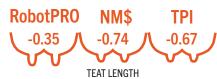

# Offspring will be robot-reliable

Use RobotPRO sires to create the next generation of profitable cows for your robotic milking system! By including evaluations for Milking Temperament, cattle are bred to be calm and comfortable for an easy, trouble-free milking routine.



## **Geared toward critical robot management factors**

Sires are selected with emphasis on maximizing the pounds of milk, fat and protein yield per minute of robot time. Udder Floor evaluations are also included to avoid extreme reverse tilt and ensure the sensors can effectively locate rear teats.



## Formulated with an emphasis on health and wellness

Expect daughters to perform well with minimal management issues and to transition quickly. Sires have low Somatic Cell Scores (SCS) and high mastitis resistance.





RobotPRO assures correct Rear Teat Placement and Teat Length for your robots.