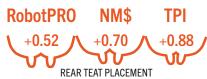

## Offspring will be robot-reliable

Use RobotPRO sires to create the next generation of profitable cows for your robotic milking system! By including evaluations for Milking Temperament, cattle are bred to be calm and comfortable for an easy, trouble-free milking routine.



## **Geared toward critical robot management factors**

Sires are selected with emphasis on maximizing the pounds of milk, fat and protein yield per minute of robot time. Udder Floor evaluations are also included to avoid extreme reverse tilt and ensure the sensors can effectively locate rear teats.



## Formulated with an emphasis on health and wellness

Expect daughters to perform well with minimal management issues and to transition quickly. Sires have low Somatic Cell Scores (SCS) and high mastitis resistance.





RobotPRO assures correct Rear Teat Placement and Teat Length for your robots.