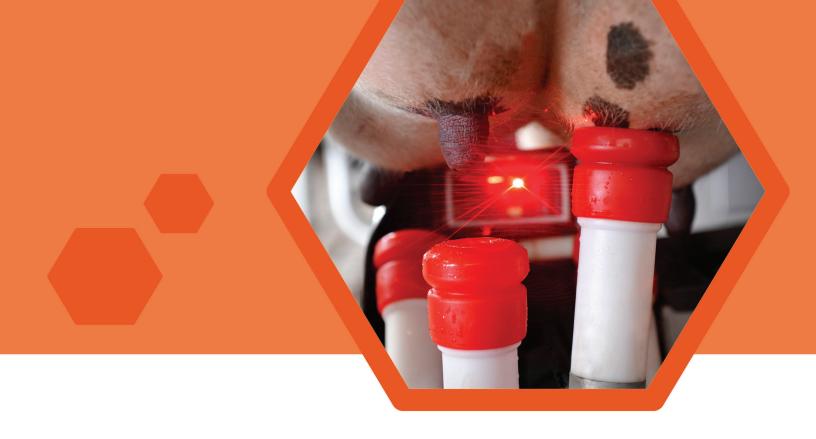

## **Geared toward critical robot management factors**

Sires are selected with emphasis on maximizing the pounds of milk, fat and protein yield per minute of robot time. Udder Floor evaluations are also included to avoid extreme reverse tilt and ensure the sensors can effectively locate rear teats.

RobotPRO assures correct Rear Teat Placement and Teat Length for your robots.