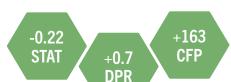

+0.5+82 STAT **CFP** +1.0**DPR** 

Jersey GrazingPRO lineup averages

12/24 CDCB/HA/AJCA data. Holstein non-conformation traits and all Jersey traits are Powered by CDCB\*.